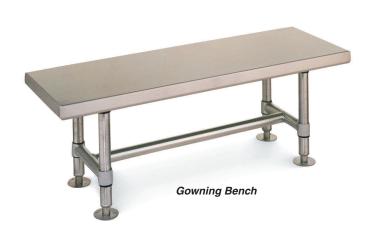

## Gowning Bench

## Gowning Bench

Type 304 Stainless Steel, H.D. Super® Posts and Proven Super Erecta Construction Throughout.

- Heavy-duty, solid top bench provides a sturdy and comfortable gowning fixture. All benches are 18" (457mm) tall.
- Top is manufactured from 14 gauge, Type 304 stainless steel.
- Adjustable stainless steel foot plates provide for floor mounting.
- Available in several lengths to suit your requirements.
- Unit is non-conductive but can be made conductive with the addition of H.D. Aluminum Split Sleeves (9986HZ).