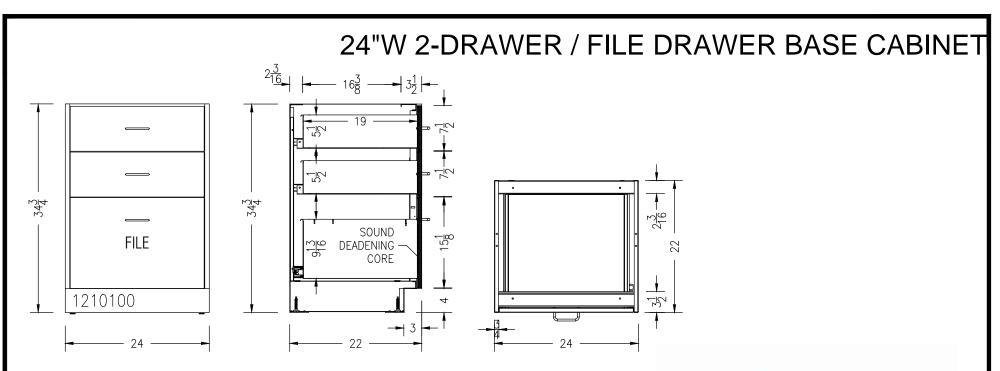

- DRAWER SLIDES: <sup>3</sup>/<sub>4</sub> EXTENSION 100 LB NYLON ROLLER SLIDES
- FILE DRAWER SLIDES: 200 LB BALL BEARING FULL-EXTENSION SLIDES
- ALUMINUM WIRE PULLS
- ADJUSTABLE LEVELING FEET WITH UP TO 1.5" OF ADJUSTMENT
- SOUND DEADENING CORE INSIDE DRAWER FRONTS
- COLOR: WARM GRAY

| CABINET GAUGES |                                                                       |
|----------------|-----------------------------------------------------------------------|
| 20 GAUGE       | DRAWER BODIES, DRAWER LINERS, REMOVABLE BACKS                         |
| 18 GAUGE       | CABINET GABLES, TOPS, BOTTOMS, TOEKICKS, OUTER DRAWER<br>FRONT PANELS |
| 16 GAUGE       | TOP AND INTERMEDIATE CHANNELS, BASE CABINET REAR RAIL                 |
| 14 GAUGE       | DRAWER SUSPENSION, HINGE PLATES, BASE CABINET TOP RAIL                |
| 11 GAUGE       | CABINET LEVELER SUPPORT                                               |