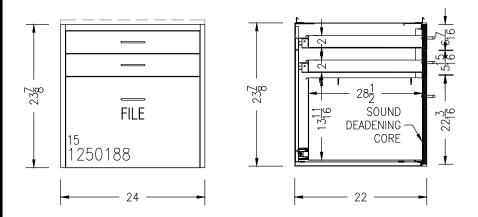

## 24"W 2 PENCIL DRAWER / FILE DRAWER SUSPENDED CABINET

- DRAWER SLIDES:  $\frac{3}{4}$  EXTENSION 100 LB NYLON ROLLER SLIDES FILE DRAWER SLIDES: F 200 LB FULL EXTENSION BALL BEARING SLIDES
- FILES HANG LATERALLY
- **ALUMINUM WIRE PULLS**
- SOUND DEADENING CORE INSIDE DRAWER FRONTS
- FINISHED CABINET TOP AND BACK
- **COLOR: WARM GRAY**

| CABINET GAUGES |                                                          |
|----------------|----------------------------------------------------------|
| 20 GAUGE       | DRAWER BODIES, DRAWER LINERS                             |
| 18 GAUGE       | CABINET GABLES, TOPS, BOTTOMS, OUTER DRAWER FRONT PANELS |
| 16 GAUGE       | TOP AND INTERMEDIATE CHANNELS, BASE CABINET REAR RAIL    |
| 14 GAUGE       | DRAWER SUSPENSION, HINGE PLATES, BASE CABINET TOP RAIL   |
| 11 GAUGE       | CABINET LEVELER SUPPORT                                  |

1250188

08/05/16