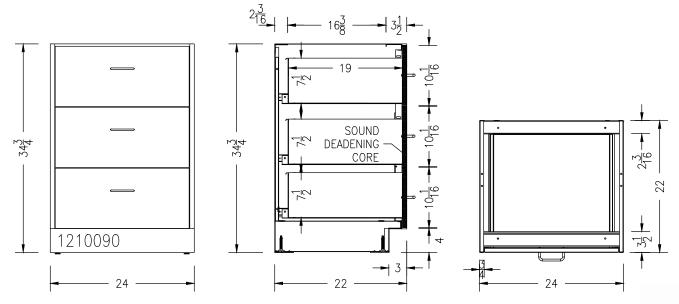

## 24"W 3-DRAWER BASE CABINET

- DRAWER SLIDES: <sup>3</sup>/<sub>4</sub> EXTENSION 100 LB NYLON ROLLER SLIDES
- ALUMINUM WIRE PULLS
- ADJUSTABLE LEVELING FEET WITH UP TO 1.5" OF ADJUSTMENT
- SOUND DEADENING CORE INSIDE DRAWER FRONTS
- COLOR: WARM GRAY

| CABINET GAUGES |                                                                    |
|----------------|--------------------------------------------------------------------|
| 20 GAUGE       | DRAWER BODIES, DRAWER LINERS, REMOVABLE BACKS                      |
| 18 GAUGE       | CABINET GABLES, TOPS, BOTTOMS, TOEKICKS, OUTER DRAWER FRONT PANELS |
| 16 GAUGE       | TOP AND INTERMEDIATE CHANNELS, BASE CABINET REAR RAIL              |
| 14 GAUGE       | DRAWER SUSPENSION, HINGE PLATES, BASE CABINET TOP RAIL             |
| 11 GAUGE       | CABINET LEVELER SUPPORT                                            |

1210090

06/08/15