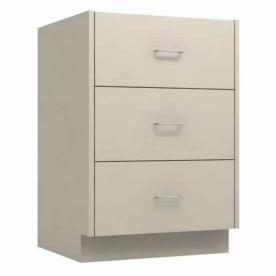

## 24"W 3-DRAWER BASE CABINET

- DRAWER SLIDES: <sup>3</sup>/<sub>4</sub> EXTENSION 100 LB NYLON ROLLER SLIDES
- ALUMINUM WIRE PULLS
- ADJUSTABLE LEVELING FEET WITH UP TO 1.5" OF ADJUSTMENT
- SOUND DEADENING CORE INSIDE DRAWER FRONTS
- COLOR: WARM GRAY