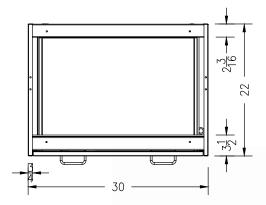

## 30"W 4-DRAWER BASE CABINET

- DRAWER SLIDES: \(\frac{3}{4}\) EXTENSION 100 LB NYLON ROLLER SLIDES
- ALUMINUM WIRE PULLS
- ADJUSTABLE LEVELING FEET WITH UP TO 1.5" OF ADJUSTMENT
- SOUND DEADENING CORE INSIDE DRAWER FRONTS
- COLOR: WARM GRAY