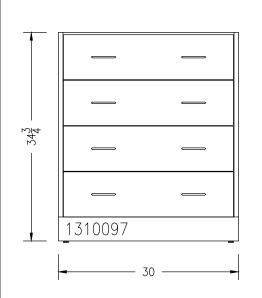

## 30"W 4-DRAWER BASE CABINET

- DRAWER SLIDES: \(\frac{3}{4}\) EXTENSION 100 LB NYLON ROLLER SLIDES
- ALUMINUM WIRE PULLS
- ADJUSTABLE LEVELING FEET WITH UP TO 1.5" OF ADJUSTMENT
- SOUND DEADENING CORE INSIDE DRAWER FRONTS
- COLOR: WARM GRAY

1310097

09/08/15