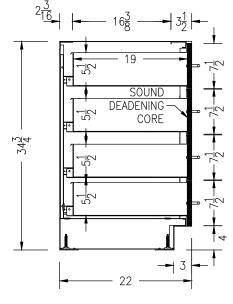

## 30"W 4-DRAWER BASE CABINET

- DRAWER SLIDES: \(\frac{3}{4}\) EXTENSION 100 LB NYLON ROLLER SLIDES
- ALUMINUM WIRE PULLS
- ADJUSTABLE LEVELING FEET WITH UP TO 1.5" OF ADJUSTMENT
- SOUND DEADENING CORE INSIDE DRAWER FRONTS
- COLOR: WARM GRAY

| CABINET GAUGES |                                                                                   |
|----------------|-----------------------------------------------------------------------------------|
| 20 GAUGE       | DRAWER LINERS, REMOVABLE BACKS                                                    |
| 18 GAUGE       | DRAWER BODIES, CABINET GABLES, TOPS, BOTTOMS, TOEKICKS, OUTER DRAWER FRONT PANELS |
| 16 GAUGE       | TOP AND INTERMEDIATE CHANNELS, BASE CABINET REAR RAIL                             |
| 14 GAUGE       | DRAWER SUSPENSION, HINGE PLATES, BASE CABINET TOP RAIL                            |
| 11 GAUGE       | CABINET LEVELER SUPPORT                                                           |