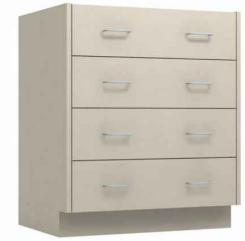

## 30"W 4-DRAWER BASE CABINET

- DRAWER SLIDES: \(\frac{3}{4}\) EXTENSION 100 LB NYLON ROLLER SLIDES
- ALUMINUM WIRE PULLS
- ADJUSTABLE LEVELING FEET WITH UP TO 1.5" OF ADJUSTMENT
- SOUND DEADENING CORE INSIDE DRAWER FRONTS
- COLOR: WARM GRAY