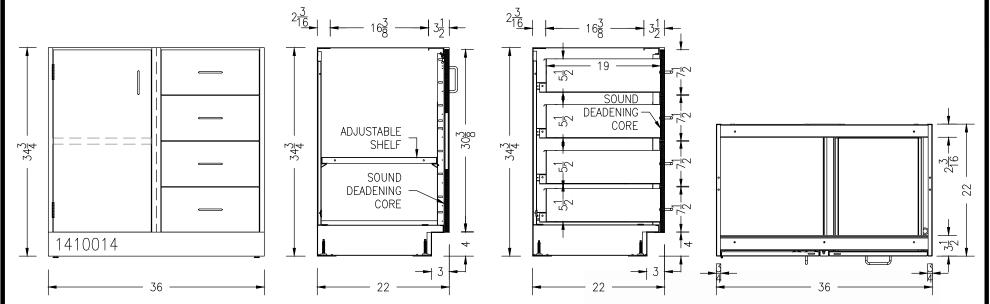

## 36"W COMBINATION CABINET FULL-DOOR L.H. / 4-DRAWER

- DRAWER SLIDES: \(\frac{3}{4}\) EXTENSION 100 LB NYLON ROLLER SLIDES
- NYLON ROLLER DOOR CATCH
- ALUMINUM WIRE PULLS
- STAINLESS STEEL 5-KNUCKLE HINGES
- ADJUSTABLE LEVELING FEET WITH UP TO 1.5" OF ADJUSTMENT
- SOUND DEADENING CORE INSIDE DOOR AND DRAWER FRONTS
- (1) PAINTED STEEL ADJUSTABLE SHELF KV239 SHELF CLIPS
- COLOR: WARM GRAY

|  | CABINET GAUGES |                                                                                             |
|--|----------------|---------------------------------------------------------------------------------------------|
|  | 20 GAUGE       | DRAWER BODIES, SHELVES, DOOR AND DRAWER LINERS,<br>REMOVABLE BACKS                          |
|  | 18 GAUGE       | CABINET GABLES, TOPS, BOTTOMS, TOEKICKS, OUTER DOOR FRONT PANELS, OUTER DRAWER FRONT PANELS |
|  | 16 GAUGE       | TOP AND INTERMEDIATE CHANNELS, BASE CABINET REAR RAIL                                       |
|  | 14 GAUGE       | DRAWER SUSPENSION, HINGE PLATES, BASE CABINET TOP RAIL                                      |
|  | 11 GAUGE       | CABINET LEVELER SUPPORT                                                                     |