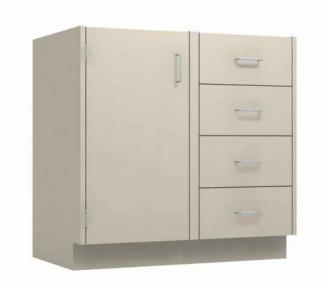

## 36"W COMBINATION CABINET FULL-DOOR L.H. / 4-DRAWER

- DRAWER SLIDES: \(\frac{3}{4}\) EXTENSION 100 LB NYLON ROLLER SLIDES
- NYLON ROLLER DOOR CATCH
- ALUMINUM WIRE PULLS
- STAINLESS STEEL 5-KNUCKLE HINGES
- ADJUSTABLE LEVELING FEET WITH UP TO 1.5" OF ADJUSTMENT
- SOUND DEADENING CORE INSIDE DOOR AND DRAWER FRONTS
- (1) PAINTED STEEL ADJUSTABLE SHELF KV239 SHELF CLIPS
- COLOR: WARM GRAY