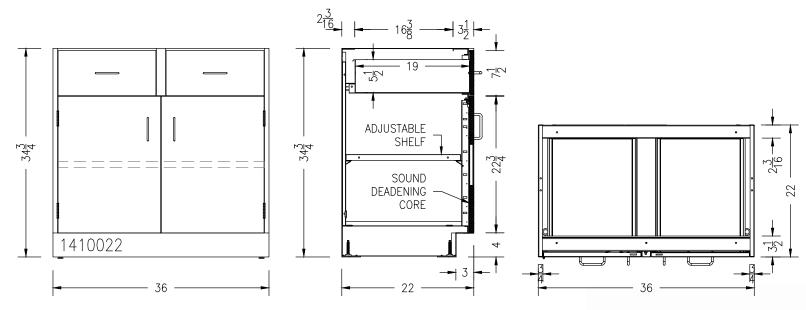

## 36"W 2-DOOR / 2-DRAWER BASE CABINET

- DRAWER SLIDES: <sup>3</sup>/<sub>4</sub> EXTENSION 100 LB NYLON ROLLER SLIDES
- NYLON ROLLER DOOR CATCH
- ALUMINUM WIRE PULLS
- STAINLESS STEEL 5-KNUCKLE HINGES
- ADJUSTABLE LEVELING FEET WITH UP TO 1.5" OF ADJUSTMENT
- SOUND DEADENING CORE INSIDE DOOR AND DRAWER FRONTS
- (1) PAINTED STEEL ADJUSTABLE SHELF KV239 SHELF CLIPS
- COLOR: WARM GRAY

| CABINET GAUGES |                                                                                             |
|----------------|---------------------------------------------------------------------------------------------|
| 20 GAUGE       | DRAWER BODIES, SHELVES, DOOR AND DRAWER LINERS, REMOVABLE BACKS                             |
| 18 GAUGE       | CABINET GABLES, TOPS, BOTTOMS, TOEKICKS, OUTER DOOR FRONT PANELS, OUTER DRAWER FRONT PANELS |
| 16 GAUGE       | TOP AND INTERMEDIATE CHANNELS, BASE CABINET REAR RAIL                                       |
| 14 GAUGE       | DRAWER SUSPENSION, HINGE PLATES, BASE CABINET TOP RAIL                                      |
| 11 GAUGE       | CABINET LEVELER SUPPORT                                                                     |