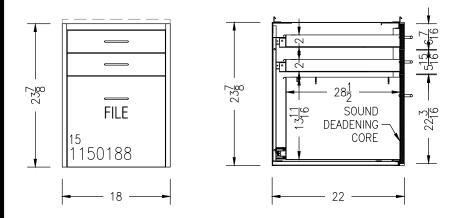

## 18"W 2 PENCIL DRAWER / FILE DRAWER SUSPENDED CABINET

- DRAWER SLIDES:  $\frac{3}{4}$  EXTENSION 100 LB NYLON ROLLER SLIDES
- FILE DRAWER SLIDES: 200 LB FULL EXTENSION BALL BEARING SLIDES
- FILES HANG FRONT TO BACK
- ALUMINUM WIRE PULLS
- SOUND DEADENING CORE INSIDE DRAWER FRONTS
- FINISHED CABINET TOP AND BACK
- COLOR: WARM GRAY

| CABINET GAUGES |                                                          |
|----------------|----------------------------------------------------------|
| 20 GAUGE       | DRAWER BODIES, DRAWER LINERS                             |
| 18 GAUGE       | CABINET GABLES, TOPS, BOTTOMS, OUTER DRAWER FRONT PANELS |
| 16 GAUGE       | TOP AND INTERMEDIATE CHANNELS, BASE CABINET REAR RAIL    |
| 14 GAUGE       | DRAWER SUSPENSION, HINGE PLATES, BASE CABINET TOP RAIL   |
| 11 GAUGE       | CABINET LEVELER SUPPORT                                  |