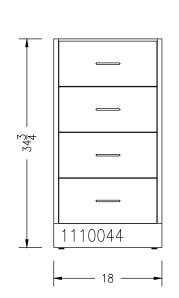

## 18"W 4-DRAWER BASE CABINET

- DRAWER SLIDES: <sup>3</sup>/<sub>4</sub> EXTENSION 100 LB NYLON ROLLER SLIDES
- ALUMINUM WIRE PULLS
- ADJUSTABLE LEVELING FEET WITH UP TO 1.5" OF ADJUSTMENT
- SOUND DEADENING CORE INSIDE DRAWER FRONTS
- COLOR: WARM GRAY

1110044

09/08/15