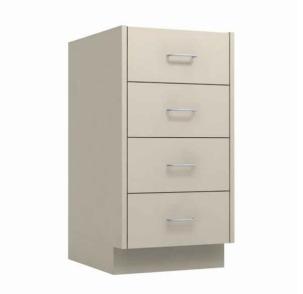

## 18"W 4-DRAWER BASE CABINET

- DRAWER SLIDES: <sup>3</sup>/<sub>4</sub> EXTENSION 100 LB NYLON ROLLER SLIDES
- ALUMINUM WIRE PULLS
- ADJUSTABLE LEVELING FEET WITH UP TO 1.5" OF ADJUSTMENT
- SOUND DEADENING CORE INSIDE DRAWER FRONTS
- COLOR: WARM GRAY