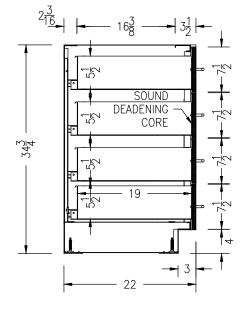

## 18"W 4-DRAWER BASE CABINET

- DRAWER SLIDES: <sup>3</sup>/<sub>4</sub> EXTENSION 100 LB NYLON ROLLER SLIDES
- ALUMINUM WIRE PULLS
- ADJUSTABLE LEVELING FEET WITH UP TO 1.5" OF ADJUSTMENT
- SOUND DEADENING CORE INSIDE DRAWER FRONTS
- COLOR: WARM GRAY

| CABINET GAUGES |                                                                    |
|----------------|--------------------------------------------------------------------|
| 20 GAUGE       | DRAWER BODIES, DRAWER LINERS, REMOVABLE BACKS                      |
| 18 GAUGE       | CABINET GABLES, TOPS, BOTTOMS, TOEKICKS, OUTER DRAWER FRONT PANELS |
| 16 GAUGE       | TOP AND INTERMEDIATE CHANNELS, BASE CABINET REAR RAIL              |
| 14 GAUGE       | DRAWER SUSPENSION, HINGE PLATES, BASE CABINET TOP RAIL             |
| 11 GAUGE       | CABINET LEVELER SUPPORT                                            |