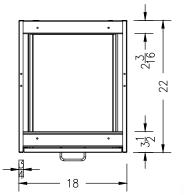

## 18"W 4-DRAWER BASE CABINET

- DRAWER SLIDES: <sup>3</sup>/<sub>4</sub> EXTENSION 100 LB NYLON ROLLER SLIDES
- ALUMINUM WIRE PULLS
- ADJUSTABLE LEVELING FEET WITH UP TO 1.5" OF ADJUSTMENT
- SOUND DEADENING CORE INSIDE DRAWER FRONTS
- COLOR: WARM GRAY