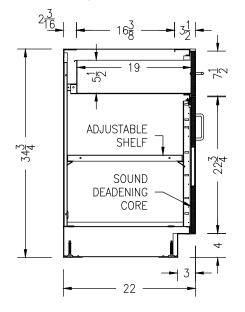

## 18"W LEFT HINGED DRAWER / DOOR BASE CABINET

- DRAWER SLIDES: \(\frac{3}{4}\) EXTENSION 100 LB NYLON ROLLER SLIDES
- NYLON ROLLER DOOR CATCH
- ALUMINUM WIRE PULLS
- STAINLESS STEEL 5-KNUCKLE HINGES
- ADJUSTABLE LEVELING FEET WITH UP TO 1.5" OF ADJUSTMENT
- SOUND DEADENING CORE INSIDE DOOR AND DRAWER FRONTS
- (1) PAINTED STEEL ADJUSTABLE SHELF KV239 SHELF CLIPS
- COLOR: WARM GRAY