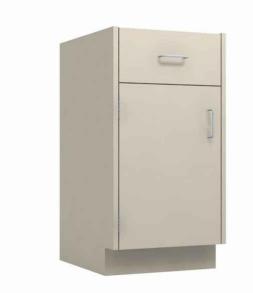

## 18"W LEFT HINGED DRAWER / DOOR BASE CABINET

- DRAWER SLIDES: \(\frac{3}{4}\) EXTENSION 100 LB NYLON ROLLER SLIDES
- NYLON ROLLER DOOR CATCH
- ALUMINUM WIRE PULLS
- STAINLESS STEEL 5-KNUCKLE HINGES
- ADJUSTABLE LEVELING FEET WITH UP TO 1.5" OF ADJUSTMENT
- SOUND DEADENING CORE INSIDE DOOR AND DRAWER FRONTS
- (1) PAINTED STEEL ADJUSTABLE SHELF KV239 SHELF CLIPS
- COLOR: WARM GRAY