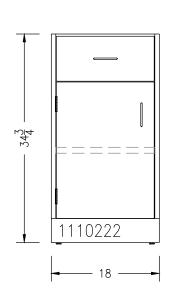

## 18"W LEFT HINGED DRAWER / DOOR BASE CABINET

- DRAWER SLIDES: \(\frac{3}{4}\) EXTENSION 100 LB NYLON ROLLER SLIDES
- NYLON ROLLER DOOR CATCH
- ALUMINUM WIRE PULLS
- STAINLESS STEEL 5-KNUCKLE HINGES
- ADJUSTABLE LEVELING FEET WITH UP TO 1.5" OF ADJUSTMENT
- SOUND DEADENING CORE INSIDE DOOR AND DRAWER FRONTS
- (1) PAINTED STEEL ADJUSTABLE SHELF KV239 SHELF CLIPS
- COLOR: WARM GRAY

1110222

09/08/15