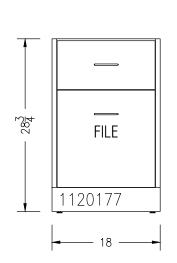

## 18"W DRAWER / FILE DRAWER CABINET

- DRAWER SLIDES: \(\frac{3}{4}\) EXTENSION 100 LB NYLON ROLLER SLIDES
- FILE DRAWER SLIDES: 200 LB BALL BEARING FULL-EXTENSION SLIDES
- ALUMINUM WIRE PULLS
- ADJUSTABLE LEVELING FEET WITH UP TO 1.5" OF ADJUSTMENT
- SOUND DEADENING CORE INSIDE DRAWER FRONTS
- COLOR: WARM GRAY

1120177

09/08/15