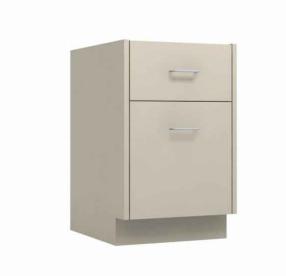

## 18"W DRAWER / FILE DRAWER CABINET

- DRAWER SLIDES: \(\frac{3}{4}\) EXTENSION 100 LB NYLON ROLLER SLIDES
- FILE DRAWER SLIDES: 200 LB BALL BEARING FULL-EXTENSION SLIDES
- ALUMINUM WIRE PULLS
- ADJUSTABLE LEVELING FEET WITH UP TO 1.5" OF ADJUSTMENT
- SOUND DEADENING CORE INSIDE DRAWER FRONTS
- COLOR: WARM GRAY