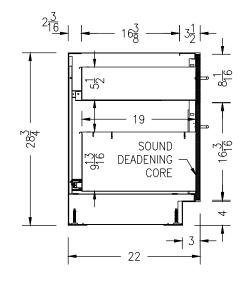

## 18"W DRAWER / FILE DRAWER CABINET

- DRAWER SLIDES: \(\frac{3}{4}\) EXTENSION 100 LB NYLON ROLLER SLIDES
- FILE DRAWER SLIDES: 200 LB BALL BEARING FULL-EXTENSION SLIDES
- ALUMINUM WIRE PULLS
- ADJUSTABLE LEVELING FEET WITH UP TO 1.5" OF ADJUSTMENT
- SOUND DEADENING CORE INSIDE DRAWER FRONTS
- COLOR: WARM GRAY