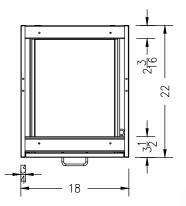

## 18"W DRAWER / FILE DRAWER CABINET

- DRAWER SLIDES: \(\frac{3}{4}\) EXTENSION 100 LB NYLON ROLLER SLIDES
- FILE DRAWER SLIDES: 200 LB BALL BEARING FULL-EXTENSION SLIDES
- ALUMINUM WIRE PULLS
- ADJUSTABLE LEVELING FEET WITH UP TO 1.5" OF ADJUSTMENT
- SOUND DEADENING CORE INSIDE DRAWER FRONTS
- COLOR: WARM GRAY