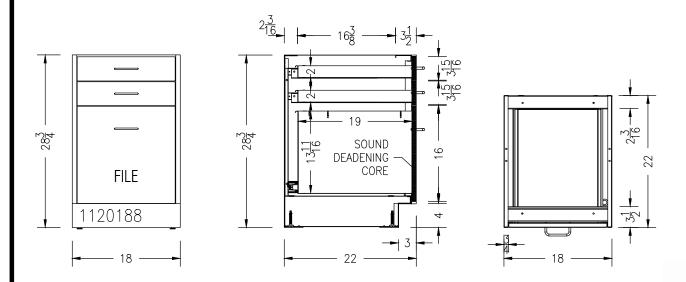

## **18"W 2 PENCIL DRAWER / FILE DRAWER CABINET**

- DRAWER SLIDES: <sup>3</sup>/<sub>4</sub> EXTENSION 100 LB NYLON ROLLER SLIDES
- FILE DRAWER SLIDES: 200 LB BALL BEARING FULL-EXTENSION SLIDES
- ALUMINUM WIRE PULLS
- ADJUSTABLE LEVELING FEET WITH UP TO 1.5" OF ADJUSTMENT
- SOUND DEADENING CORE INSIDE DRAWER FRONTS
- COLOR: WARM GRAY

| CABINET GAUGES |                                                                       |
|----------------|-----------------------------------------------------------------------|
| 20 GAUGE       | DRAWER BODIES, DRAWER LINERS, REMOVABLE BACKS                         |
| 18 GAUGE       | CABINET GABLES, TOPS, BOTTOMS, TOEKICKS, OUTER DRAWER<br>FRONT PANELS |
| 16 GAUGE       | TOP AND INTERMEDIATE CHANNELS, BASE CABINET REAR RAIL                 |
| 14 GAUGE       | DRAWER SUSPENSION, HINGE PLATES, BASE CABINET TOP RAIL                |
| 11 GAUGE       | CABINET LEVELER SUPPORT                                               |

1120188

888.635.2949 | NELdirect.com

09/08/15

\* DISCLAIMER: THIS DOCUMENT IS INTENDED FOR GENERAL INFORMATION ONLY. CHANGES MAY OCCUR WITHOUT NOTICE AT THE DISCRETION OF NEW ENGLAND LAB DIRECT