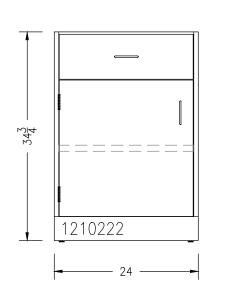

## 24"W LEFT HINGED DRAWER / DOOR BASE CABINET

- DRAWER SLIDES: \(\frac{3}{4}\) EXTENSION 100 LB NYLON ROLLER SLIDES
- NYLON ROLLER DOOR CATCH
- ALUMINUM WIRE PULLS
- STAINLESS STEEL 5-KNUCKLE HINGES
- ADJUSTABLE LEVELING FEET WITH UP TO 1.5" OF ADJUSTMENT
- SOUND DEADENING CORE INSIDE DOOR AND DRAWER FRONTS
- (1) PAINTED STEEL ADJUSTABLE SHELF KV239 SHELF CLIPS
- COLOR: WARM GRAY

1210222

09/08/15