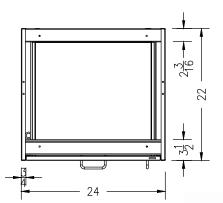

## 24"W LEFT HINGED DRAWER / DOOR BASE CABINET

- DRAWER SLIDES: \(\frac{3}{4}\) EXTENSION 100 LB NYLON ROLLER SLIDES
- NYLON ROLLER DOOR CATCH
- ALUMINUM WIRE PULLS
- STAINLESS STEEL 5-KNUCKLE HINGES
- ADJUSTABLE LEVELING FEET WITH UP TO 1.5" OF ADJUSTMENT
- SOUND DEADENING CORE INSIDE DOOR AND DRAWER FRONTS
- (1) PAINTED STEEL ADJUSTABLE SHELF KV239 SHELF CLIPS
- COLOR: WARM GRAY