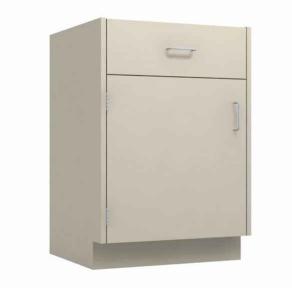

## 24"W LEFT HINGED DRAWER / DOOR BASE CABINET

- DRAWER SLIDES: \(\frac{3}{4}\) EXTENSION 100 LB NYLON ROLLER SLIDES
- NYLON ROLLER DOOR CATCH
- ALUMINUM WIRE PULLS
- STAINLESS STEEL 5-KNUCKLE HINGES
- ADJUSTABLE LEVELING FEET WITH UP TO 1.5" OF ADJUSTMENT
- SOUND DEADENING CORE INSIDE DOOR AND DRAWER FRONTS
- (1) PAINTED STEEL ADJUSTABLE SHELF KV239 SHELF CLIPS
- COLOR: WARM GRAY