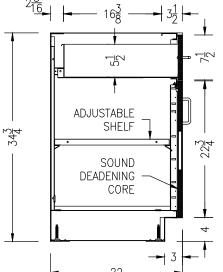

## 24"W LEFT HINGED DRAWER / DOOR BASE CABINET

- DRAWER SLIDES: \(\frac{3}{4}\) EXTENSION 100 LB NYLON ROLLER SLIDES
- NYLON ROLLER DOOR CATCH
- ALUMINUM WIRE PULLS
- STAINLESS STEEL 5-KNUCKLE HINGES
- ADJUSTABLE LEVELING FEET WITH UP TO 1.5" OF ADJUSTMENT
- SOUND DEADENING CORE INSIDE DOOR AND DRAWER FRONTS
- (1) PAINTED STEEL ADJUSTABLE SHELF KV239 SHELF CLIPS
- COLOR: WARM GRAY