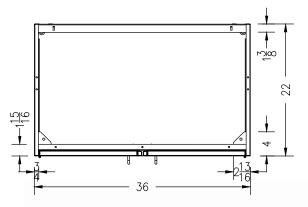

## 36"W 2-DOOR SINK BASE CABINET

- NYLON ROLLER DOOR CATCH
- ALUMINUM WIRE PULLS
- STAINLESS STEEL 5-KNUCKLE HINGES
- ADJUSTABLE LEVELING FEET WITH UP TO 1.5" OF ADJUSTMENT
- SOUND DEADENING CORE INSIDE DOOR FRONTS
- GALVANIZED INTERIOR CABINET BOTTOM
- COLOR: WARM GRAY