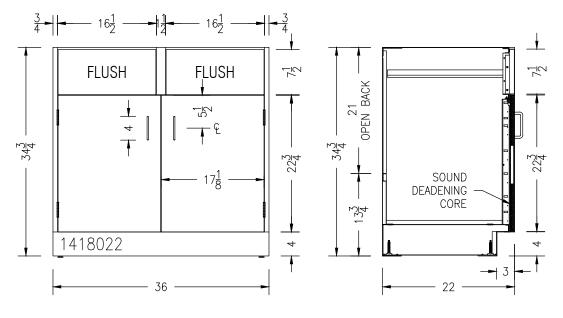

## 36"W 2-DOOR SINK BASE CABINET

- NYLON ROLLER DOOR CATCH
- ALUMINUM WIRE PULLS
- STAINLESS STEEL 5-KNUCKLE HINGES
- ADJUSTABLE LEVELING FEET WITH UP TO 1.5" OF ADJUSTMENT
- SOUND DEADENING CORE INSIDE DOOR FRONTS
- GALVANIZED INTERIOR CABINET BOTTOM
- COLOR: WARM GRAY

1418022

09/08/15