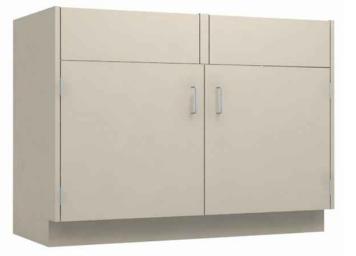

## 48"W 2-DOOR SINK BASE CABINET

- NYLON ROLLER DOOR CATCH
- ALUMINUM WIRE PULLS
- STAINLESS STEEL 5-KNUCKLE HINGES
- ADJUSTABLE LEVELING FEET WITH UP TO 1.5" OF ADJUSTMENT
- SOUND DEADENING CORE INSIDE DOOR FRONTS
- GALVANIZED INTERIOR CABINET BOTTOM
- COLOR: WARM GRAY