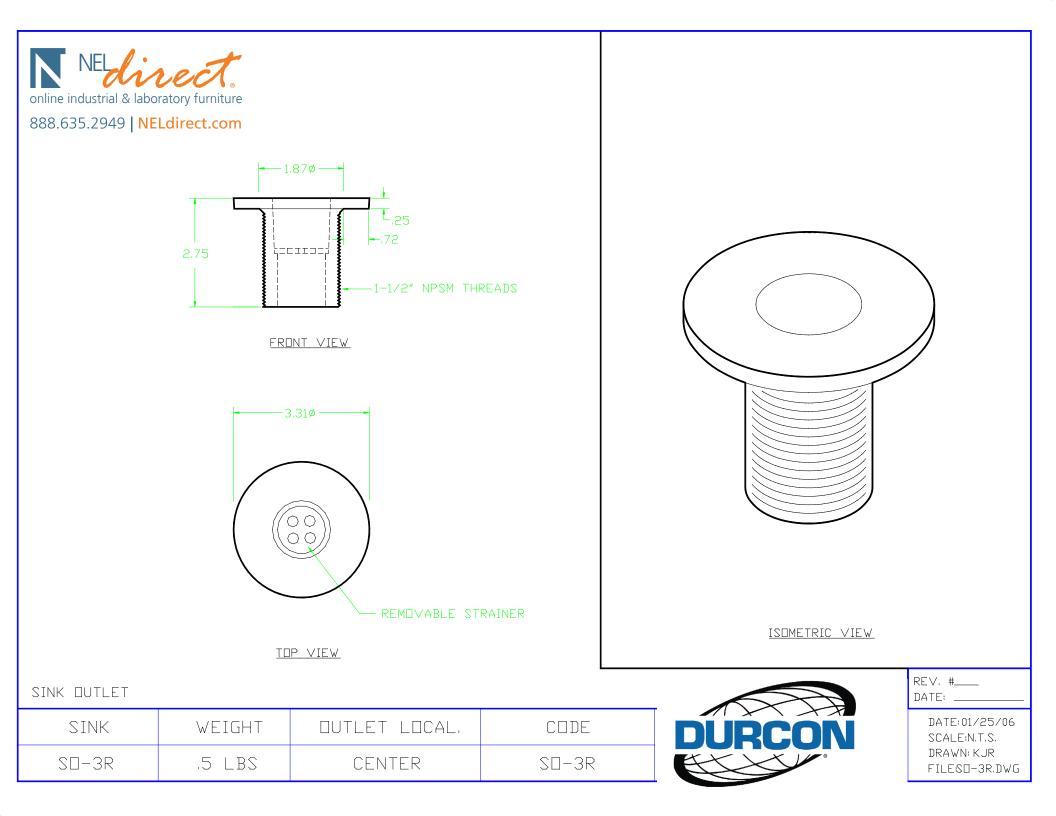

|
|----------------|---------------------------------------------------------------------|
| 20 GAUGE       | DOOR LINERS, REMOVABLE BACKS                                        |
| 18 GAUGE       | CABINET GABLES, TOPS, BOTTOMS, TOEKICKS, OUTER DOOR<br>FRONT PANELS |
| 16 GAUGE       | TOP AND INTERMEDIATE CHANNELS, BASE CABINET REAR RAIL               |
| 14 GAUGE       | HINGE PLATES, BASE CABINET TOP RAIL                                 |
| 11 GAUGE       | CABINET LEVELER SUPPORT                                             |









WaterSaver Faucet 701 W Erie St Chicago, IL 60654 312 666 5500 TELEPHONE 312 666 5501 FACSIMILE Wsflab.com

## L414-8VB55

LABORATORY MIXING FAUCET, DECK MOUNTED, 8" RIGID/SWING VACUUM BREAKER GOOSENECK, AERATOR



Revision Number: <u>122612-KJS</u>