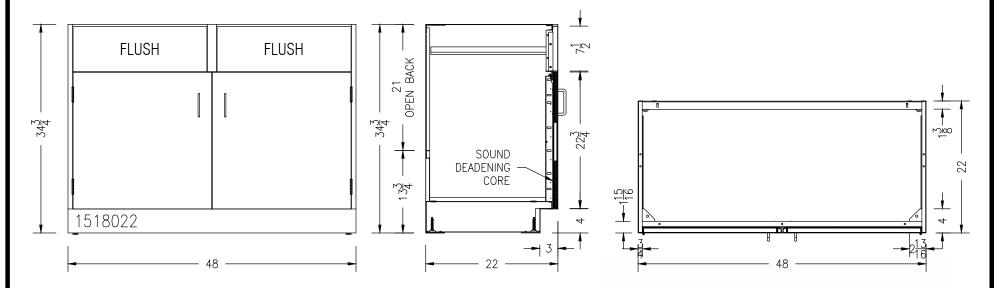

## 48"W 2-DOOR SINK BASE CABINET

- NYLON ROLLER DOOR CATCH
- ALUMINUM WIRE PULLS
- STAINLESS STEEL 5-KNUCKLE HINGES
- ADJUSTABLE LEVELING FEET WITH UP TO 1.5" OF ADJUSTMENT
- SOUND DEADENING CORE INSIDE DOOR FRONTS
- GALVANIZED INTERIOR CABINET BOTTOM
- COLOR: WARM GRAY

| CABINET GAUGES |                                                                     |
|----------------|---------------------------------------------------------------------|
| 20 GAUGE       | DOOR LINERS, REMOVABLE BACKS                                        |
| 18 GAUGE       | CABINET GABLES, TOPS, BOTTOMS, TOEKICKS, OUTER DOOR<br>FRONT PANELS |
| 16 GAUGE       | TOP AND INTERMEDIATE CHANNELS, BASE CABINET REAR RAIL               |
| 14 GAUGE       | HINGE PLATES, BASE CABINET TOP RAIL                                 |
| 11 GAUGE       | CABINET LEVELER SUPPORT                                             |