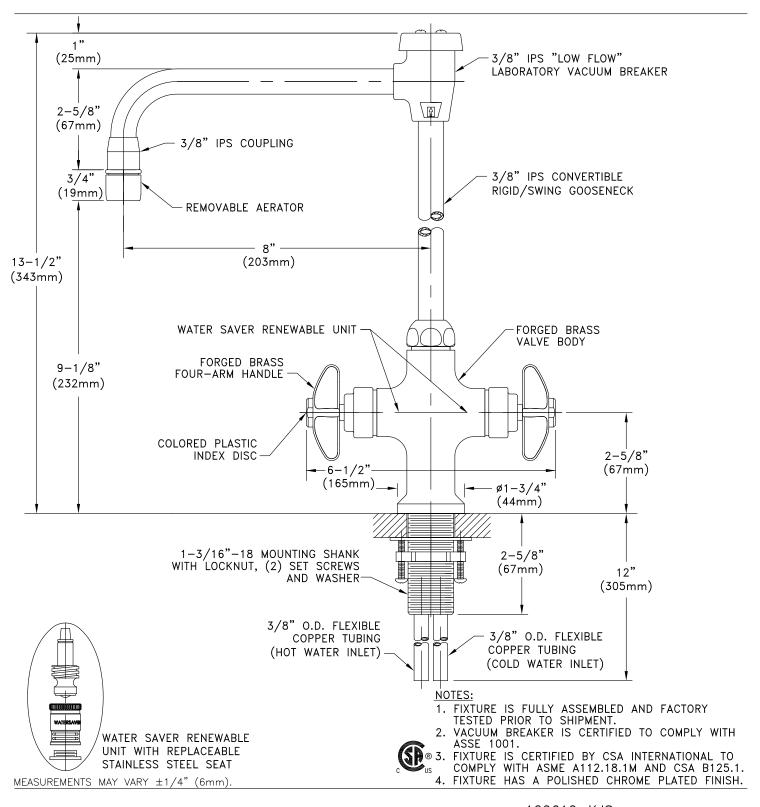

WaterSaver Faucet 701 W Erie St Chicago, IL 60654 312 666 5500 TELEPHONE 312 666 5501 FACSIMILE Wsflab.com

## L414-8VB55

LABORATORY MIXING FAUCET, DECK MOUNTED, 8" RIGID/SWING VACUUM BREAKER GOOSENECK, AERATOR

Revision Number: <u>122612-KJS</u>