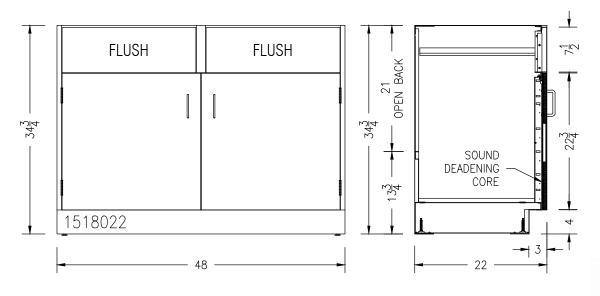

## 48"W 2-DOOR SINK BASE CABINET

- NYLON ROLLER DOOR CATCH
- ALUMINUM WIRE PULLS
- STAINLESS STEEL 5-KNUCKLE HINGES
- ADJUSTABLE LEVELING FEET WITH UP TO 1.5" OF ADJUSTMENT
- SOUND DEADENING CORE INSIDE DOOR FRONTS
- GALVANIZED INTERIOR CABINET BOTTOM
- COLOR: WARM GRAY

| CABINET GAUGES |          |                                                                  |
|----------------|----------|------------------------------------------------------------------|
| 2              | 20 GAUGE | DOOR LINERS, REMOVABLE BACKS                                     |
| 1              | 18 GAUGE | CABINET GABLES, TOPS, BOTTOMS, TOEKICKS, OUTER DOOR FRONT PANELS |
| 1              | 16 GAUGE | TOP AND INTERMEDIATE CHANNELS, BASE CABINET REAR RAIL            |
| 1              | 14 GAUGE | HINGE PLATES, BASE CABINET TOP RAIL                              |
| 1              | 11 GAUGE | CABINET LEVELER SUPPORT                                          |