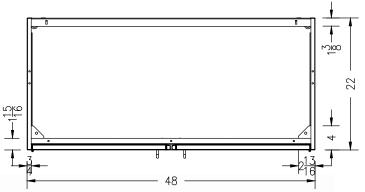

## 48"W 2-DOOR SINK BASE CABINET

- NYLON ROLLER DOOR CATCH
- ALUMINUM WIRE PULLS
- STAINLESS STEEL 5-KNUCKLE HINGES
- ADJUSTABLE LEVELING FEET WITH UP TO 1.5" OF ADJUSTMENT
- SOUND DEADENING CORE INSIDE DOOR FRONTS
- GALVANIZED INTERIOR CABINET BOTTOM
- COLOR: WARM GRAY

| CABINET GAUGES |          |                                                                  |
|----------------|----------|------------------------------------------------------------------|
| 2              | 20 GAUGE | DOOR LINERS, REMOVABLE BACKS                                     |
| 1              | 18 GAUGE | CABINET GABLES, TOPS, BOTTOMS, TOEKICKS, OUTER DOOR FRONT PANELS |
| 1              | 16 GAUGE | TOP AND INTERMEDIATE CHANNELS, BASE CABINET REAR RAIL            |
| 1              | 14 GAUGE | HINGE PLATES, BASE CABINET TOP RAIL                              |
| 1              | 11 GAUGE | CABINET LEVELER SUPPORT                                          |