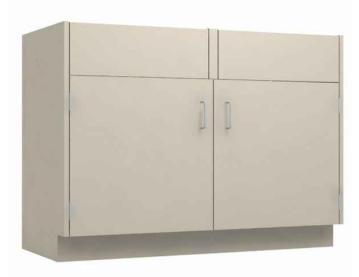

## 48"W 2-DOOR SINK BASE CABINET

- NYLON ROLLER DOOR CATCH
- ALUMINUM WIRE PULLS
- STAINLESS STEEL 5-KNUCKLE HINGES
- ADJUSTABLE LEVELING FEET WITH UP TO 1.5" OF ADJUSTMENT
- SOUND DEADENING CORE INSIDE DOOR FRONTS
- GALVANIZED INTERIOR CABINET BOTTOM
- COLOR: WARM GRAY