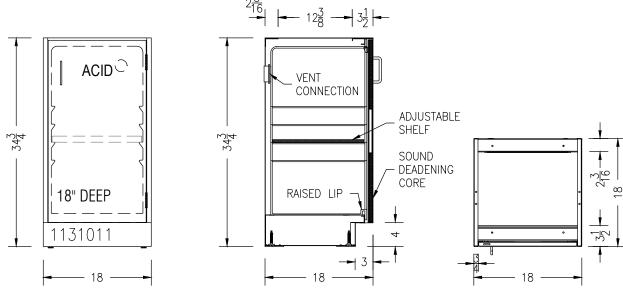

## 18"W RIGHT HINGED ACID STORAGE CABINET

- ALUMINUM WIRE PULLS
- STAINLESS STEEL 5-KNUCKLE HINGES
- ADJUSTABLE LEVELING FEET WITH UP TO 1.5" OF ADJUSTMENT
- SOUND DEADENING CORE INSIDE DOOR FRONTS
- SINGLE PIECE WHITE MOLDED POLYETHYLENE TUB LINER CABINET INSERT WITH RADIUSED CORNERS FOR EASY CLEANING
- 1" RAISED FRONT LIP FOR SPILL CONTAINMENT
- BACK OF DOOR IS POLYETHYLENE LINED WITH A PLASTIC ROLLER CATCH
- (1) \(\frac{3}{4}\)" THICK BLACK PHENOLIC ADJUSTABLE SHELF
- VENT KIT FOR FUME HOOD INCLUDED
- COLOR: WARM GRAY WITH RED "ACID" LETTERING