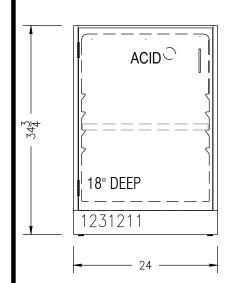

## 24"W LEFT HINGED ACID STORAGE CABINET

- ALUMINUM WIRE PULLS
- STAINLESS STEEL 5-KNUCKLE HINGES
- ADJUSTABLE LEVELING FEET WITH UP TO 1.5" OF ADJUSTMENT
- SOUND DEADENING CORE INSIDE DOOR FRONTS
- SINGLE PIECE WHITE MOLDED POLYETHYLENE TUB LINER CABINET INSERT WITH RADIUSED CORNERS FOR EASY CLEANING
- 1" RAISED FRONT LIP FOR SPILL CONTAINMENT
- BACK OF DOOR IS POLYETHYLENE LINED WITH A PLASTIC ROLLER CATCH
- (1)  $\frac{3}{4}$ " THICK BLACK PHENOLIC ADJUSTABLE SHELF
- VENT KIT FOR FUME HOOD INCLUDED
- COLOR: WARM GRAY WITH RED "ACID" LETTERING

1231211

09/08/15