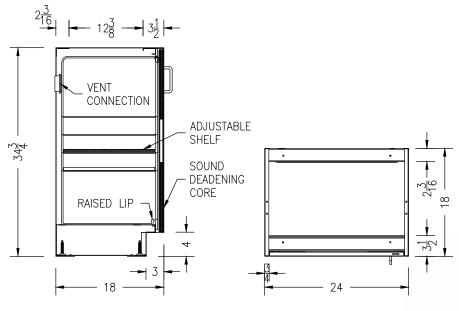

## 24"W LEFT HINGED ACID STORAGE CABINET

- ALUMINUM WIRE PULLS
- STAINLESS STEEL 5-KNUCKLE HINGES
- ADJUSTABLE LEVELING FEET WITH UP TO 1.5" OF ADJUSTMENT
- SOUND DEADENING CORE INSIDE DOOR FRONTS
- SINGLE PIECE WHITE MOLDED POLYETHYLENE TUB LINER CABINET INSERT WITH RADIUSED CORNERS FOR EASY CLEANING
- 1" RAISED FRONT LIP FOR SPILL CONTAINMENT
- BACK OF DOOR IS POLYETHYLENE LINED WITH A PLASTIC ROLLER CATCH
- (1)  $\frac{3}{4}$ " THICK BLACK PHENOLIC ADJUSTABLE SHELF
- VENT KIT FOR FUME HOOD INCLUDED
- COLOR: WARM GRAY WITH RED "ACID" LETTERING