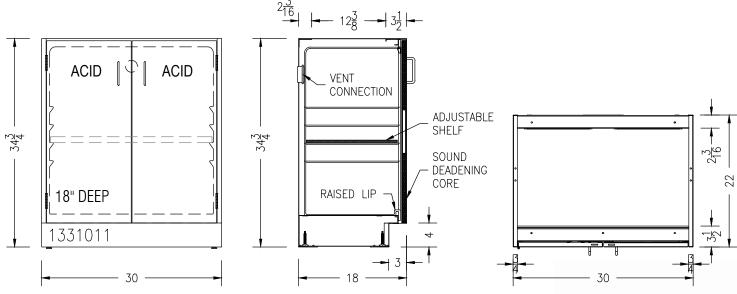

## 30"W ACID STORAGE CABINET

- ALUMINUM WIRE PULLS
- STAINLESS STEEL 5-KNUCKLE HINGES
- ADJUSTABLE LEVELING FEET WITH UP TO 1.5" OF ADJUSTMENT
- SOUND DEADENING CORE INSIDE DOOR FRONTS
- SINGLE PIECE WHITE MOLDED POLYETHYLENE TUB LINER CABINET INSERT WITH RADIUSED CORNERS FOR EASY CLEANING
- 1" RAISED FRONT LIP FOR SPILL CONTAINMENT
- BACK OF DOOR IS POLYETHYLENE LINED WITH A PLASTIC ROLLER CATCH
- (1) 3" THICK BLACK PHENOLIC ADJUSTABLE SHELF
- VENT KIT FOR FUME HOOD INCLUDED
- COLOR: WARM GRAY WITH RED "ACID" LETTERING

| CABINET GAUGES |                                                                  |
|----------------|------------------------------------------------------------------|
| 20 GAUGE       | DOOR LINERS, REMOVABLE BACKS                                     |
| 18 GAUGE       | CABINET GABLES, TOPS, BOTTOMS, TOEKICKS, OUTER DOOR FRONT PANELS |
| 16 GAUGE       | TOP AND INTERMEDIATE CHANNELS, BASE CABINET REAR RAIL            |
| 14 GAUGE       | HINGE PLATES, BASE CABINET TOP RAIL                              |
| 11 GAUGE       | CABINET LEVELER SUPPORT                                          |