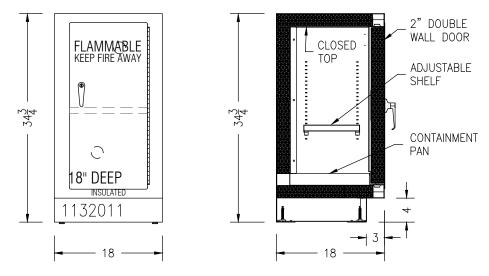

## 18"W RIGHT HINGED INSULATED SOLVENT STORAGE CABINET

- THREE POINT LOCKABLE SELF-LATCHING HINGE
- PAINTED STEEL PIANO HINGE
- ADJUSTABLE LEVELING FEET WITH UP TO 1.5" OF ADJUSTMENT
- 2" INSULATED DOUBLE PANEL WALLS AND DOORS
- 2" DEEP LIQUID TIGHT SPILL CONTAINMENT PAN
- UL 1275 LISTED
- BUILT TO NFPA 30, NFPA 45, AND OSHA STANDARDS
- (1) PAINTED GALVANIZED STEEL ADJUSTABLE SHELF KV239 SHELF CLIPS
- 2 PLUGS FOR POSSIBLE VENT CONNECTION VENT NOT INCLUDED
- COLOR: WARM GRAY WITH RED "FLAMMABLE KEEP FIRE AWAY" LETTERING

FLAMMABLE

**KEEP FIRE AWAY** 

1132011

07/26/16

000.055.2949 | NELUII ett

\* DISCLAIMER: THIS DOCUMENT IS INTENDED FOR GENERAL INFORMATION ONLY. CHANGES MAY OCCUR WITHOUT NOTICE AT THE DISCRETION OF NEW ENGLAND LAB DIRECT