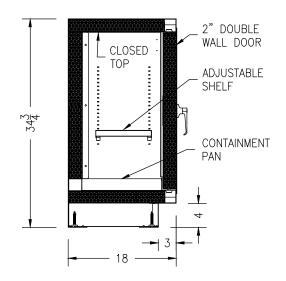

## 24"W RIGHT HINGED INSULATED SOLVENT STORAGE CABINET

- THREE POINT LOCKABLE SELF-LATCHING HINGE
- PAINTED STEEL PIANO HINGE
- ADJUSTABLE LEVELING FEET WITH UP TO 1.5" OF ADJUSTMENT
- 2" INSULATED DOUBLE PANEL WALLS AND DOORS
- 2" DEEP LIQUID TIGHT SPILL CONTAINMENT PAN
- UL 1275 LISTED
- BUILT TO NFPA 30, NFPA 45, AND OSHA STANDARDS
- (1) PAINTED GALVANIZED STEEL ADJUSTABLE SHELF KV239 SHELF CLIPS
- 2 PLUGS FOR POSSIBLE VENT CONNECTION VENT NOT INCLUDED
- COLOR: WARM GRAY WITH RED "FLAMMABLE KEEP FIRE AWAY" LETTERING