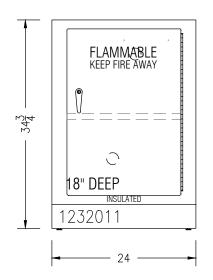

## 24"W RIGHT HINGED INSULATED SOLVENT STORAGE CABINET

- THREE POINT LOCKABLE SELF-LATCHING HINGE
- PAINTED STEEL PIANO HINGE
- ADJUSTABLE LEVELING FEET WITH UP TO 1.5" OF ADJUSTMENT
- 2" INSULATED DOUBLE PANEL WALLS AND DOORS
- 2" DEEP LIQUID TIGHT SPILL CONTAINMENT PAN
- UL 1275 LISTED
- BUILT TO NFPA 30, NFPA 45, AND OSHA STANDARDS
- (1) PAINTED GALVANIZED STEEL ADJUSTABLE SHELF KV239 SHELF CLIPS
- 2 PLUGS FOR POSSIBLE VENT CONNECTION VENT NOT INCLUDED
- COLOR: WARM GRAY WITH RED "FLAMMABLE KEEP FIRE AWAY" LETTERING

1232011

02/04/15