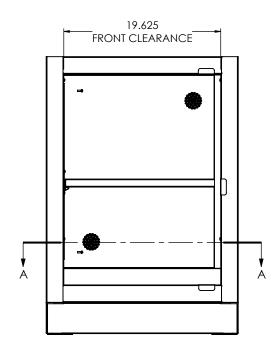

DJUSTABLE SHELF KV239 SHELF CLIPS
- 2 PLUGS FOR POSSIBLE VENT CONNECTION VENT NOT INCLUDED
- COLOR: WARM GRAY WITH RED "FLAMMABLE KEEP FIRE AWAY" LETTERING

| CABINET GAUGES |                                                                  |
|----------------|------------------------------------------------------------------|
| 20 GAUGE       | DOOR LINERS, REMOVABLE BACKS                                     |
| 18 GAUGE       | CABINET GABLES, TOPS, BOTTOMS, TOEKICKS, OUTER DOOR FRONT PANELS |
| 16 GAUGE       | TOP AND INTERMEDIATE CHANNELS, BASE CABINET REAR RAIL            |
| 14 GAUGE       | HINGE PLATES, BASE CABINET TOP RAIL                              |
| 11 GAUGE       | CABINET LEVELER SUPPORT                                          |







1232111

02/04/15



SECTION A-A



DOOR NOT SHOWN FOR CLARITY