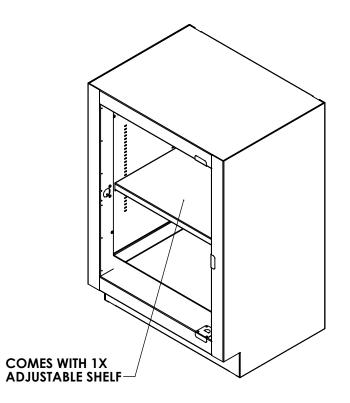

## 24"W LEFT HINGED INSULATED SOLVENT STORAGE CABINET

- THREE POINT LOCKABLE SELF-LATCHING HINGE
- PAINTED STEEL PIANO HINGE
- ADJUSTABLE LEVELING FEET WITH UP TO 1.5" OF ADJUSTMENT
- 2" INSULATED DOUBLE PANEL WALLS AND DOORS
- 2" DEEP LIQUID TIGHT SPILL CONTAINMENT PAN
- UL 1275 LISTED
- BUILT TO NFPA 30, NFPA 45, AND OSHA STANDARDS
- (1) PAINTED GALVANIZED STEEL ADJUSTABLE SHELF KV239 SHELF CLIPS
- 2 PLUGS FOR POSSIBLE VENT CONNECTION VENT NOT INCLUDED
- COLOR: WARM GRAY WITH RED "FLAMMABLE KEEP FIRE AWAY" LETTERING