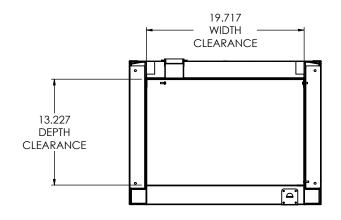

## 24"W LEFT HINGED INSULATED SOLVENT STORAGE CABINET

- THREE POINT LOCKABLE SELF-LATCHING HINGE
- PAINTED STEEL PIANO HINGE
- ADJUSTABLE LEVELING FEET WITH UP TO 1.5" OF ADJUSTMENT
- 2" INSULATED DOUBLE PANEL WALLS AND DOORS
- 2" DEEP LIQUID TIGHT SPILL CONTAINMENT PAN
- UL 1275 LISTED
- BUILT TO NFPA 30, NFPA 45, AND OSHA STANDARDS
- (1) PAINTED GALVANIZED STEEL ADJUSTABLE SHELF KV239 SHELF CLIPS
- 2 PLUGS FOR POSSIBLE VENT CONNECTION VENT NOT INCLUDED
- COLOR: WARM GRAY WITH RED "FLAMMABLE KEEP FIRE AWAY" LETTERING