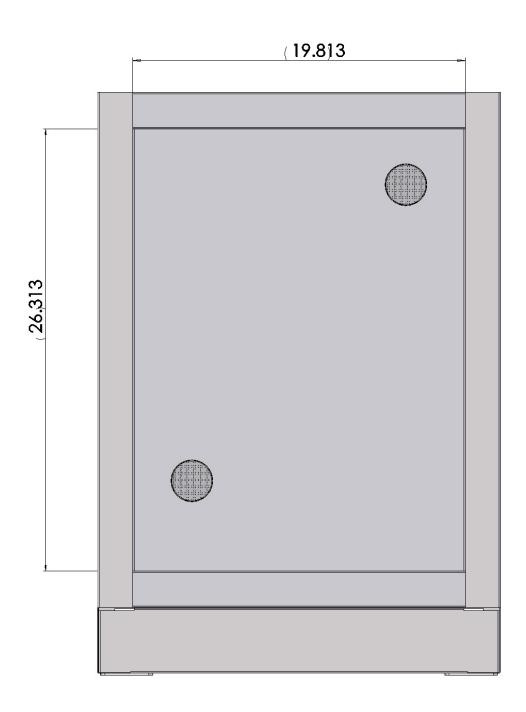

- 2 PLUGS FOR POSSIBLE VENT CONNECTION VENT NOT INCLUDED
- COLOR: WARM GRAY WITH RED "FLAMMABLE KEEP FIRE AWAY" LETTERING

| CABINET GAUGES |                                                                  |
|----------------|------------------------------------------------------------------|
| 20 GAUGE       | DOOR LINERS, REMOVABLE BACKS                                     |
| 18 GAUGE       | CABINET GABLES, TOPS, BOTTOMS, TOEKICKS, OUTER DOOR FRONT PANELS |
| 16 GAUGE       | TOP AND INTERMEDIATE CHANNELS, BASE CABINET REAR RAIL            |
| 14 GAUGE       | HINGE PLATES, BASE CABINET TOP RAIL                              |
| 11 GAUGE       | CABINET LEVELER SUPPORT                                          |







1232111

02/04/15



SECTION A-A



DOOR NOT SHOWN FOR CLARITY