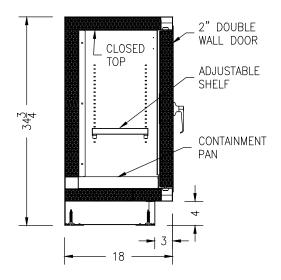

## 24"W LEFT HINGED INSULATED SOLVENT STORAGE CABINET

- THREE POINT LOCKABLE SELF-LATCHING HINGE
- PAINTED STEEL PIANO HINGE
- ADJUSTABLE LEVELING FEET WITH UP TO 1.5" OF ADJUSTMENT
- 2" INSULATED DOUBLE PANEL WALLS AND DOORS
- 2" DEEP LIQUID TIGHT SPILL CONTAINMENT PAN
- UL 1275 LISTED
- BUILT TO NFPA 30, NFPA 45, AND OSHA STANDARDS
- (1) PAINTED GALVANIZED STEEL ADJUSTABLE SHELF KV239 SHELF CLIPS
- 2 PLUGS FOR POSSIBLE VENT CONNECTION VENT NOT INCLUDED
- COLOR: WARM GRAY WITH RED "FLAMMABLE KEEP FIRE AWAY" LETTERING

1232111

02/04/15

SECTION A-A

DOOR NOT SHOWN FOR CLARITY