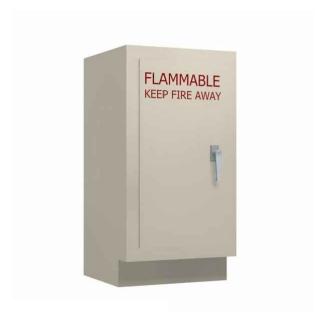

## 24"W LEFT HINGED INSULATED SOLVENT STORAGE CABINET

- THREE POINT LOCKABLE SELF-LATCHING HINGE
- PAINTED STEEL PIANO HINGE
- ADJUSTABLE LEVELING FEET WITH UP TO 1.5" OF ADJUSTMENT
- 2" INSULATED DOUBLE PANEL WALLS AND DOORS
- 2" DEEP LIQUID TIGHT SPILL CONTAINMENT PAN
- UL 1275 LISTED
- BUILT TO NFPA 30, NFPA 45, AND OSHA STANDARDS
- (1) PAINTED GALVANIZED STEEL ADJUSTABLE SHELF KV239 SHELF CLIPS
- 2 PLUGS FOR POSSIBLE VENT CONNECTION VENT NOT INCLUDED
- COLOR: WARM GRAY WITH RED "FLAMMABLE KEEP FIRE AWAY" LETTERING