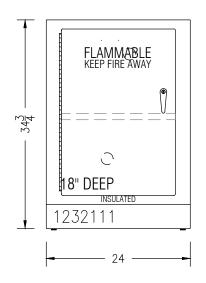

## 24"W LEFT HINGED INSULATED SOLVENT STORAGE CABINET

- THREE POINT LOCKABLE SELF-LATCHING HINGE
- PAINTED STEEL PIANO HINGE
- ADJUSTABLE LEVELING FEET WITH UP TO 1.5" OF ADJUSTMENT
- 2" INSULATED DOUBLE PANEL WALLS AND DOORS
- 2" DEEP LIQUID TIGHT SPILL CONTAINMENT PAN
- UL 1275 LISTED
- BUILT TO NFPA 30, NFPA 45, AND OSHA STANDARDS
- (1) PAINTED GALVANIZED STEEL ADJUSTABLE SHELF KV239 SHELF CLIPS
- 2 PLUGS FOR POSSIBLE VENT CONNECTION VENT NOT INCLUDED
- COLOR: WARM GRAY WITH RED "FLAMMABLE KEEP FIRE AWAY" LETTERING

1232111

02/04/15

SECTION A-A

DOOR NOT SHOWN FOR CLARITY