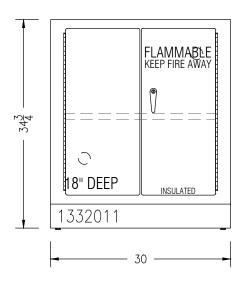

## 30"W INSULATED SOLVENT STORAGE CABINET

- THREE POINT LOCKABLE SELF-LATCHING HINGE
- PAINTED STEEL PIANO HINGE
- ADJUSTABLE LEVELING FEET WITH UP TO 1.5" OF ADJUSTMENT
- 2" INSULATED DOUBLE PANEL WALLS AND DOORS
- 2" DEEP LIQUID TIGHT SPILL CONTAINMENT PAN
- UL 1275 LISTED
- BUILT TO NFPA 30, NFPA 45, AND OSHA STANDARDS
- (1) PAINTED GALVANIZED STEEL ADJUSTABLE SHELF KV239 SHELF CLIPS
- 2 PLUGS FOR POSSIBLE VENT CONNECTION VENT NOT INCLUDED
- COLOR: WARM GRAY WITH RED "FLAMMABLE KEEP FIRE AWAY" LETTERING

1332011

07/26/16