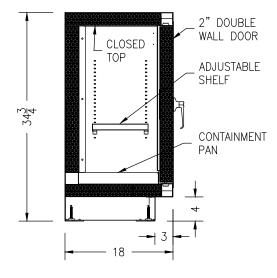

## 30"W INSULATED SOLVENT STORAGE CABINET

- THREE POINT LOCKABLE SELF-LATCHING HINGE
- PAINTED STEEL PIANO HINGE
- ADJUSTABLE LEVELING FEET WITH UP TO 1.5" OF ADJUSTMENT
- 2" INSULATED DOUBLE PANEL WALLS AND DOORS
- 2" DEEP LIQUID TIGHT SPILL CONTAINMENT PAN
- UL 1275 LISTED
- BUILT TO NFPA 30, NFPA 45, AND OSHA STANDARDS
- (1) PAINTED GALVANIZED STEEL ADJUSTABLE SHELF KV239 SHELF CLIPS
- 2 PLUGS FOR POSSIBLE VENT CONNECTION VENT NOT INCLUDED
- COLOR: WARM GRAY WITH RED "FLAMMABLE KEEP FIRE AWAY" LETTERING