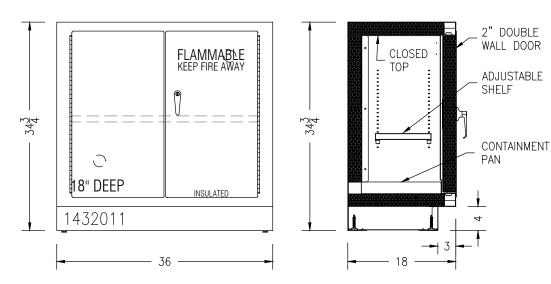

## 36"W INSULATED SOLVENT STORAGE CABINET

- THREE POINT LOCKABLE SELF-LATCHING HINGE
- PAINTED STEEL PIANO HINGE
- ADJUSTABLE LEVELING FEET WITH UP TO 1.5" OF ADJUSTMENT
- 2" INSULATED DOUBLE PANEL WALLS AND DOORS
- 2" DEEP LIQUID TIGHT SPILL CONTAINMENT PAN
- UL 1275 LISTED
- BUILT TO NFPA 30, NFPA 45, AND OSHA STANDARDS
- (1) PAINTED GALVANIZED STEEL ADJUSTABLE SHELF KV239 SHELF CLIPS
- 2 PLUGS FOR POSSIBLE VENT CONNECTION VENT NOT INCLUDED
- COLOR: WARM GRAY WITH RED "FLAMMABLE KEEP FIRE AWAY" LETTERING

| CABINET GAUGES |                                                                     |
|----------------|---------------------------------------------------------------------|
| 20 GAUGE       | DOOR LINERS, REMOVABLE BACKS                                        |
| 18 GAUGE       | CABINET GABLES, TOPS, BOTTOMS, TOEKICKS, OUTER DOOR<br>FRONT PANELS |
| 16 GAUGE       | TOP AND INTERMEDIATE CHANNELS, BASE CABINET REAR RAIL               |
| 14 GAUGE       | HINGE PLATES, BASE CABINET TOP RAIL                                 |
| 11 GAUGE       | CABINET LEVELER SUPPORT                                             |