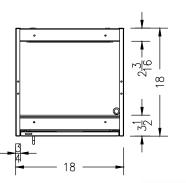

## 18"W RIGHT HINGED PUMP CABINET

FOR CLARITY

ALUMINUM WIRE PULLS

- STAINLESS STEEL 5-KNUCKLE HINGES
- ADJUSTABLE LEVELING FEET WITH UP TO 1.5" OF ADJUSTMENT
- INTERIOR BAFFLES ON THE DOOR FOR SOUND SUPPRESSION
- LOUVERS ON DOOR EXTERIOR FOR AIRFLOW
- INSULATED WITH 1" THICK SOUND ABSORPTION FOAM
- DUPLEX INSIDE OF CABINET CONTROLLED BY EXTERIOR SWITCH
- (1) PULL OUT LOWER SHELF FULL EXTENSION 200 LB BALL BEARING SLIDES
- PUMP FAN INCLUDED -(115 VAC, 120x120x38MM, 81 CFM)
- COLOR: WARM GRAY