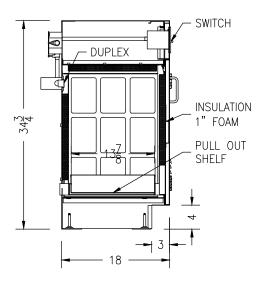

## 18"W RIGHT HINGED PUMP CABINET

FOR CLARITY

ALUMINUM WIRE PULLS

- STAINLESS STEEL 5-KNUCKLE HINGES
- ADJUSTABLE LEVELING FEET WITH UP TO 1.5" OF ADJUSTMENT
- INTERIOR BAFFLES ON THE DOOR FOR SOUND SUPPRESSION
- LOUVERS ON DOOR EXTERIOR FOR AIRFLOW
- INSULATED WITH 1" THICK SOUND ABSORPTION FOAM
- DUPLEX INSIDE OF CABINET CONTROLLED BY EXTERIOR SWITCH
- (1) PULL OUT LOWER SHELF FULL EXTENSION 200 LB BALL BEARING SLIDES
- PUMP FAN INCLUDED -(115 VAC, 120x120x38MM, 81 CFM)
- COLOR: WARM GRAY