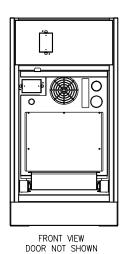

## 18"W RIGHT HINGED PUMP CABINET

FOR CLARITY

ALUMINUM WIRE PULLS

- STAINLESS STEEL 5-KNUCKLE HINGES
- ADJUSTABLE LEVELING FEET WITH UP TO 1.5" OF ADJUSTMENT
- INTERIOR BAFFLES ON THE DOOR FOR SOUND SUPPRESSION
- LOUVERS ON DOOR EXTERIOR FOR AIRFLOW
- INSULATED WITH 1" THICK SOUND ABSORPTION FOAM
- DUPLEX INSIDE OF CABINET CONTROLLED BY EXTERIOR SWITCH
- (1) PULL OUT LOWER SHELF FULL EXTENSION 200 LB BALL BEARING SLIDES
- PUMP FAN INCLUDED -(115 VAC, 120x120x38MM, 81 CFM)
- COLOR: WARM GRAY