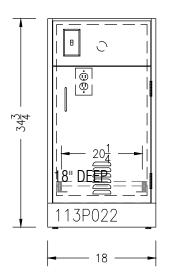

## 18"W RIGHT HINGED PUMP CABINET

FOR CLARITY

ALUMINUM WIRE PULLS

- STAINLESS STEEL 5-KNUCKLE HINGES
- ADJUSTABLE LEVELING FEET WITH UP TO 1.5" OF ADJUSTMENT
- INTERIOR BAFFLES ON THE DOOR FOR SOUND SUPPRESSION
- LOUVERS ON DOOR EXTERIOR FOR AIRFLOW
- INSULATED WITH 1" THICK SOUND ABSORPTION FOAM
- DUPLEX INSIDE OF CABINET CONTROLLED BY EXTERIOR SWITCH
- (1) PULL OUT LOWER SHELF FULL EXTENSION 200 LB BALL BEARING SLIDES
- PUMP FAN INCLUDED -(115 VAC, 120x120x38MM, 81 CFM)
- COLOR: WARM GRAY

113P022-PF

07/26/16