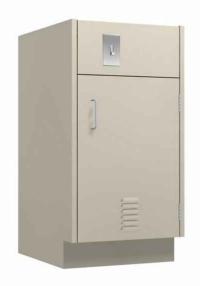

## 18"W RIGHT HINGED PUMP CABINET

FOR CLARITY

ALUMINUM WIRE PULLS

- STAINLESS STEEL 5-KNUCKLE HINGES
- ADJUSTABLE LEVELING FEET WITH UP TO 1.5" OF ADJUSTMENT
- INTERIOR BAFFLES ON THE DOOR FOR SOUND SUPPRESSION
- LOUVERS ON DOOR EXTERIOR FOR AIRFLOW
- INSULATED WITH 1" THICK SOUND ABSORPTION FOAM
- DUPLEX INSIDE OF CABINET CONTROLLED BY EXTERIOR SWITCH
- (1) PULL OUT LOWER SHELF FULL EXTENSION 200 LB BALL BEARING SLIDES
- PUMP FAN INCLUDED -(115 VAC, 120x120x38MM, 81 CFM)
- COLOR: WARM GRAY