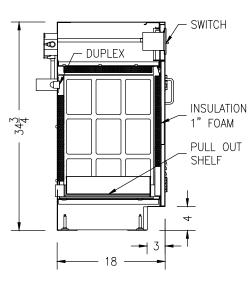

## 18"W LEFT HINGED PUMP CABINET

FRONT VIEW DOOR NOT SHOWN FOR CLARITY

- ALUMINUM WIRE PULLS
- STAINLESS STEEL 5-KNUCKLE HINGES
- ADJUSTABLE LEVELING FEET WITH UP TO 1.5" OF ADJUSTMENT
- INTERIOR BAFFLES ON THE DOOR FOR SOUND SUPPRESSION
- LOUVERS ON DOOR EXTERIOR FOR AIRFLOW
- INSULATED WITH 1" THICK SOUND ABSORPTION FOAM
- DUPLEX INSIDE OF CABINET CONTROLLED BY EXTERIOR SWITCH
- (1) PULL OUT LOWER SHELF FULL EXTENSION 200 LB BALL BEARING SLIDES
- PUMP FAN INCLUDED -(115 VAC, 120x120x38MM, 81 CFM)
- COLOR: WARM GRAY

113P222-PF

07/26/16

888.635.2949 | NELdirect.com

NEL

\* DISCLAIMER: THIS DOCUMENT IS INTENDED FOR GENERAL INFORMATION ONLY. CHANGES MAY OCCUR WITHOUT NOTICE AT THE DISCRETION OF NEW ENGLAND LAB DIRECT