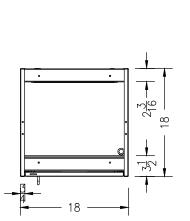

## 18"W LEFT HINGED PUMP CABINET

FRONT VIEW DOOR NOT SHOWN FOR CLARITY

- ALUMINUM WIRE PULLS
- STAINLESS STEEL 5-KNUCKLE HINGES
- ADJUSTABLE LEVELING FEET WITH UP TO 1.5" OF ADJUSTMENT
- INTERIOR BAFFLES ON THE DOOR FOR SOUND SUPPRESSION
- LOUVERS ON DOOR EXTERIOR FOR AIRFLOW
- INSULATED WITH 1" THICK SOUND ABSORPTION FOAM
- DUPLEX INSIDE OF CABINET CONTROLLED BY EXTERIOR SWITCH
- (1) PULL OUT LOWER SHELF FULL EXTENSION 200 LB BALL BEARING SLIDES
- PUMP FAN INCLUDED -(115 VAC, 120x120x38MM, 81 CFM)
- COLOR: WARM GRAY

113P222-PF

07/26/16

888.635.2949 | NELdirect.com

NEL

\* DISCLAIMER: THIS DOCUMENT IS INTENDED FOR GENERAL INFORMATION ONLY. CHANGES MAY OCCUR WITHOUT NOTICE AT THE DISCRETION OF NEW ENGLAND LAB DIRECT