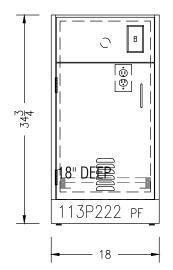

## 18"W LEFT HINGED PUMP CABINET

FRONT VIEW DOOR NOT SHOWN FOR CLARITY

- ALUMINUM WIRE PULLS
- STAINLESS STEEL 5-KNUCKLE HINGES
- ADJUSTABLE LEVELING FEET WITH UP TO 1.5" OF ADJUSTMENT
- INTERIOR BAFFLES ON THE DOOR FOR SOUND SUPPRESSION
- LOUVERS ON DOOR EXTERIOR FOR AIRFLOW
- INSULATED WITH 1" THICK SOUND ABSORPTION FOAM
- DUPLEX INSIDE OF CABINET CONTROLLED BY EXTERIOR SWITCH
- (1) PULL OUT LOWER SHELF FULL EXTENSION 200 LB BALL BEARING SLIDES
- PUMP FAN INCLUDED -(115 VAC, 120x120x38MM, 81 CFM)
- COLOR: WARM GRAY

113P222-PF

07/26/16

888.635.2949 | NELdirect.com

NEL

\* DISCLAIMER: THIS DOCUMENT IS INTENDED FOR GENERAL INFORMATION ONLY. CHANGES MAY OCCUR WITHOUT NOTICE AT THE DISCRETION OF NEW ENGLAND LAB DIRECT