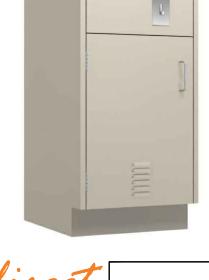

## 18"W LEFT HINGED PUMP CABINET

FRONT VIEW DOOR NOT SHOWN FOR CLARITY

- ALUMINUM WIRE PULLS
- STAINLESS STEEL 5-KNUCKLE HINGES
- ADJUSTABLE LEVELING FEET WITH UP TO 1.5" OF ADJUSTMENT
- INTERIOR BAFFLES ON THE DOOR FOR SOUND SUPPRESSION
- LOUVERS ON DOOR EXTERIOR FOR AIRFLOW
- INSULATED WITH 1" THICK SOUND ABSORPTION FOAM
- DUPLEX INSIDE OF CABINET CONTROLLED BY EXTERIOR SWITCH
- (1) PULL OUT LOWER SHELF FULL EXTENSION 200 LB BALL BEARING SLIDES
- PUMP FAN INCLUDED -(115 VAC, 120x120x38MM, 81 CFM)
- COLOR: WARM GRAY