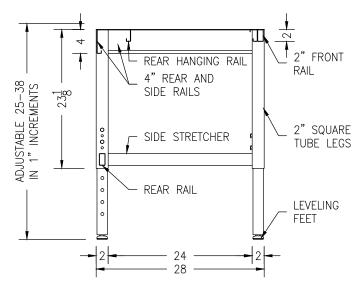

## 30"X48" CAMBRIDGE Q SERIES LAB TABLE FRAME

\*CASTERS SHIPPED LOOSE FOR FUTURE USE

- CONSTRUCTION: PAINTED STEEL FULLY WELDED FRAME WITH STAINLESS STEEL DUAL BOLTED LEG INSERTS FOR ADJUSTMENT
- ADJUSTMENT: TABLES ADJUST IN 1" INCREMENTS
  - LEVELING FEET: 25-38" INCLUDING 1" COUNTERTOP
  - CASTERS: 30-43" INCLUDING 1" COUNTERTOP
- MOBILITY: BOTH LEVELING FEET AND CASTERS ARE INCLUDED
- LOWER STORAGE FLEXIBILITY: HANGING RAILS SUPPORT UNDER WORKSURFACE COMPONENTS (SOLD SEPARATELY)
- UPPER FLEXIBILITY: OPTIONAL SHELVING SYSTEM (SOLD SEPARATELY) BOLTS TO REAR TABLE LEGS (ADDING 1.625" DEPTH)
- WEIGHT CAPACITY: 1000 LBS EVENLY DISTRIBUTED ON FRAME FOR SUPPORTING THE WORK SURFACE, LOWER STORAGE, AND BENCH TOP EQUIPMENT
- 1" THICK (48" WIDE X 30" DEEP) BLACK EPOXY WORKSURFACE NOT INCLUDED
- \* CASTER SWIVEL MAY INTERFERE WITH SUSPENDED CABINETS AT LOWER TABLE HEIGHT ADJUSTMENTS