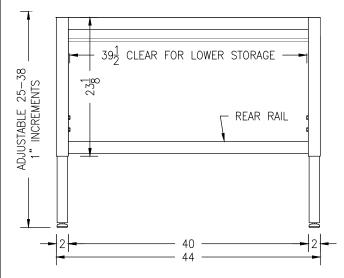

## 30"X48" CAMBRIDGE Q SERIES LAB TABLE FRAME

\*CASTERS SHIPPED LOOSE FOR FUTURE USE

- CONSTRUCTION: PAINTED STEEL FULLY WELDED FRAME WITH STAINLESS STEEL DUAL BOLTED LEG INSERTS FOR ADJUSTMENT
- ADJUSTMENT: TABLES ADJUST IN 1" INCREMENTS
  - LEVELING FEET: 25-38" INCLUDING 1" COUNTERTOP
  - CASTERS: 30-43" INCLUDING 1" COUNTERTOP
- MOBILITY: BOTH LEVELING FEET AND CASTERS ARE INCLUDED
- LOWER STORAGE FLEXIBILITY: HANGING RAILS SUPPORT UNDER WORKSURFACE COMPONENTS (SOLD SEPARATELY)
- UPPER FLEXIBILITY: OPTIONAL SHELVING SYSTEM (SOLD SEPARATELY) BOLTS TO REAR TABLE LEGS (ADDING 1.625" DEPTH)
- WEIGHT CAPACITY: 1000 LBS EVENLY DISTRIBUTED ON FRAME FOR SUPPORTING THE WORK SURFACE, LOWER STORAGE, AND BENCH TOP EQUIPMENT
- 1" THICK (48" WIDE X 30" DEEP) BLACK EPOXY WORKSURFACE NOT INCLUDED
- \* CASTER SWIVEL MAY INTERFERE WITH SUSPENDED CABINETS AT LOWER TABLE HEIGHT ADJUSTMENTS