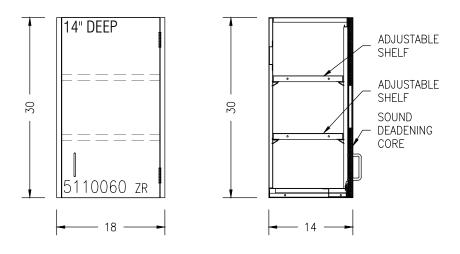

## 18"W RIGHT HINGED DOOR WALL CABINET

- NYLON ROLLER DOOR CATCH
- ALUMINUM WIRE PULLS
- STAINLESS STEEL 5-KNUCKLE HINGES
- SOUND DEADENING CORE INSIDE DOOR FRONTS
- (2) PAINTED STEEL ADJUSTABLE SHELF KV239 SHELF CLIPS
- "Z" WALL MOUNTING RAIL INCLUDED
- COLOR: WARM GRAY

| CABINET GAUGES |                                                                           |
|----------------|---------------------------------------------------------------------------|
| 20 GAUGE       | SHELVES, DOOR LINERS                                                      |
| 18 GAUGE       | CABINET GABLES, TOPS, BOTTOMS, OUTER DOOR FRONT PANELS, WALL CABINET BACK |
| 16 GAUGE       | TOP AND INTERMEDIATE CHANNELS                                             |
| 14 GAUGE       | HINGE PLATES                                                              |

5110060

08/05/16